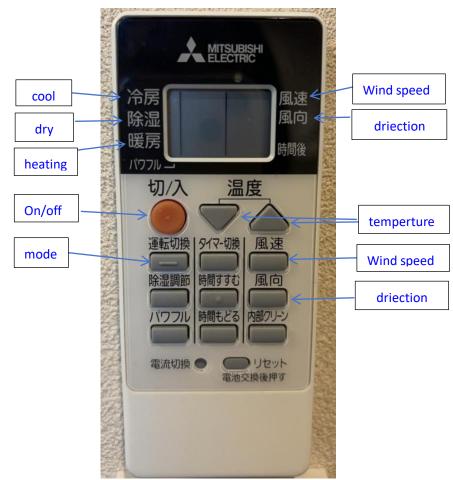

ming | $\Big)$ |
|------------------|------|------|-------------------|---------|
| $\left( \right)$ | レンジ  | Μ    | Manual Warm Mode  | $\Big)$ |
| $\left( \right)$ | レンジ  | D    | Drink Mode        | $\Big)$ |
| $\left( \right)$ | レンジ  | θ    | frozen food mode  | $\Big)$ |
| $\left( \right)$ | レンジ  | 茶    | Decompress mode   | $\Big)$ |
| $\left( \right)$ | OVEN | l    | Oven Mode         | )       |
|                  |      |      |                   |         |

#### Washing Machine



Select the Daily load gear for regular clothing, and the spin speed for dehydration is 800, which takes about 1 hour. After washing over, turn the DRY gear and press the DRY button to select the drying time. Maximum washing capacity 7kg, maximum drying capacity 4kg.



# **Air-condition**

Indication



# **Underfloor** heating

Press the power button first and adjust the temperature



# Toilet



## TV remote control



Suggest using with Apple TV box

#### **Air Purifier**





## **Rice cooker**

Attention: put a cup of water (180cc) into the outer pot, put rice and an appropriate amount of water into the inner pot



Put the outer and inner pot into the rice cooker one by one



#### Press the cook button