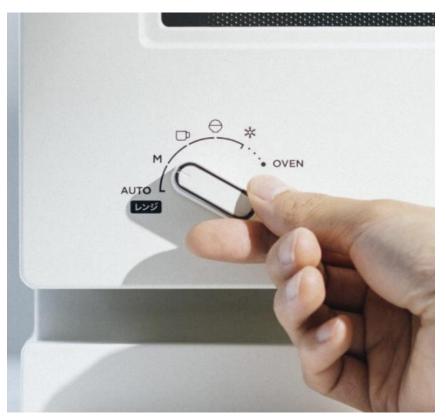

# Microwave oven

| $\left( \right)$ | レンジ  | AUTO | Automatic warming | $\Big)$ |
|------------------|------|------|-------------------|---------|
| $\left( \right)$ | レンジ  | Μ    | Manual Warm Mode  | $\Big)$ |
| $\left( \right)$ | レンジ  | D    | Drink Mode        | $\Big)$ |
| $\left( \right)$ | レンジ  | θ    | frozen food mode  | $\Big)$ |
| $\left( \right)$ | レンジ  | 茶    | Decompress mode   | $\Big)$ |
| $\left( \right)$ | OVEN | l    | Oven Mode         | )       |
|                  |      |      |                   |         |