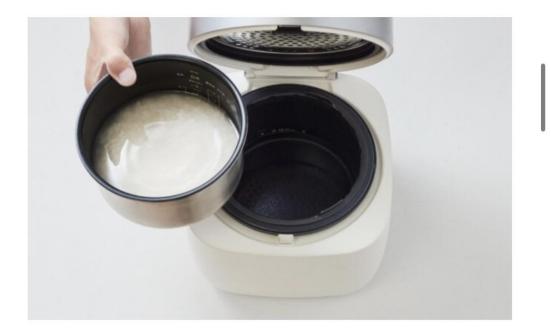

## **Rice cooker**

Attention: put a cup of water (180cc) into the outer pot, put rice and an appropriate amount of water into the inner pot

Put the outer and inner pot into the rice cooker one by one