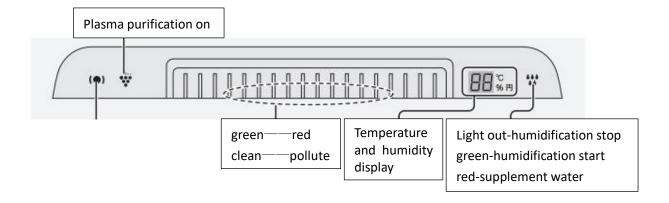

| Drink Mode        | $\Big)$ |
| $\left( \right)$ | レンジ  | θ    | frozen food mode  | $\Big)$ |
| $\left( \right)$ | レンジ  | 茶    | Decompress mode   | $\Big)$ |
| $\left( \right)$ | OVEN | l    | Oven Mode         | )       |
|                  |      |      |                   |         |

#### Washing Machine



Select the Daily load gear for regular clothing, and the spin speed for dehydration is 800, which takes about 1 hour. After washing over, turn the DRY gear and press the DRY button to select the drying time. Maximum washing capacity 7kg, maximum drying capacity 4kg.



# **Air-condition**

Indication



# **Underfloor** heating

Press the power button first and adjust the temperature



# Toilet



## TV remote control



Suggest using with Apple TV box

#### **Air Purifier**





## **Rice cooker**

Attention: put a cup of water (180cc) into the outer pot, put rice and an appropriate amount of water into the inner pot



Put the outer and inner pot into the rice cooker one by one



#### Press the cook button