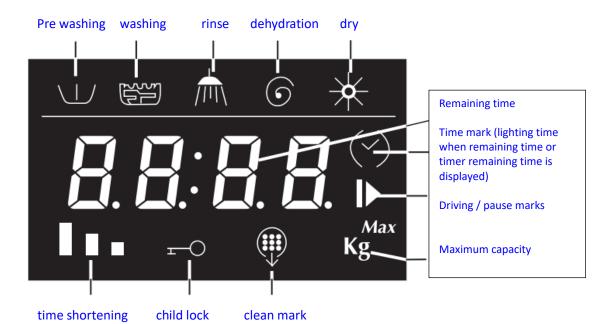

#### Washing Machine

Select the Daily load gear for regular clothing, and the spin speed for dehydration is 800, which takes about 1 hour. After washing over, turn the DRY gear and press the DRY button to select the drying time. Maximum washing capacity 7kg, maximum drying capacity 4kg.