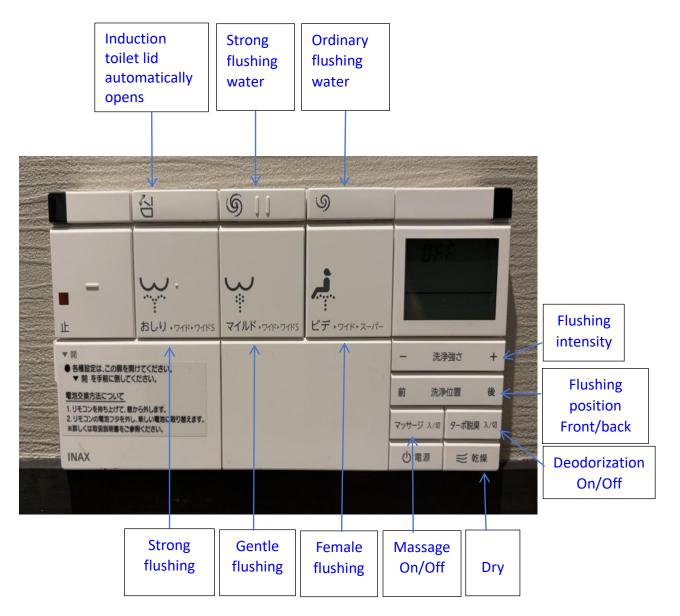

t)$ | レンジ  | Μ    | Manual Warm Mode  | $\Big)$ |
| $\left( \right)$ | レンジ  | D    | Drink Mode        | $\Big)$ |
| $\left( \right)$ | レンジ  | θ    | frozen food mode  | $\Big)$ |
| $\left( \right)$ | レンジ  | 茶    | Decompress mode   | $\Big)$ |
| $\left( \right)$ | OVEN | l    | Oven Mode         | )       |
|                  |      |      |                   |         |

#### Washing Machine



Select the Daily load gear for regular clothing, and the spin speed for dehydration is 800, which takes about 1 hour. After washing over, turn the DRY gear and press the DRY button to select the drying time. Maximum washing capacity 7kg, maximum drying capacity 4kg.



# **Air-condition**

Indication



# **Underfloor** heating

Press the power button first and adjust the temperature



# Toilet



## TV remote control



Suggest using with Apple TV box

#### **Air Purifier**





## **Rice cooker**

Attention: put a cup of water (180cc) into the outer pot, put rice and an appropriate amount of water into the inner pot



Put the outer and inner pot into the rice cooker one by one



#### Press the cook button