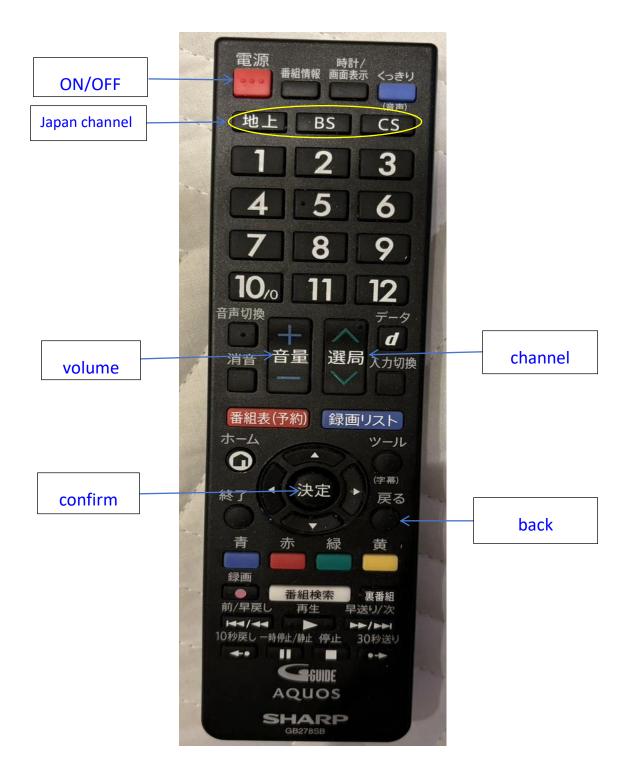

al Warm Mode  | $\Big)$ |
| $\left( \right)$ | レンジ  | D    | Drink Mode        | $\Big)$ |
| $\left( \right)$ | レンジ  | θ    | frozen food mode  | $\Big)$ |
| $\left( \right)$ | レンジ  | 茶    | Decompress mode   | $\Big)$ |
| $\left( \right)$ | OVEN | l    | Oven Mode         | )       |
|                  |      |      |                   |         |

#### Washing Machine



Select the Daily load gear for regular clothing, and the spin speed for dehydration is 800, which takes about 1 hour. After washing over, turn the DRY gear and press the DRY button to select the drying time. Maximum washing capacity 7kg, maximum drying capacity 4kg.



# **Air-condition**

Indication



# **Underfloor** heating

Press the power button first and adjust the temperature



# Toilet



## TV remote control



Suggest using with Apple TV box

#### **Air Purifier**





## **Rice cooker**

Attention: put a cup of water (180cc) into the outer pot, put rice and an appropriate amount of water into the inner pot



Put the outer and inner pot into the rice cooker one by one



#### Press the cook button