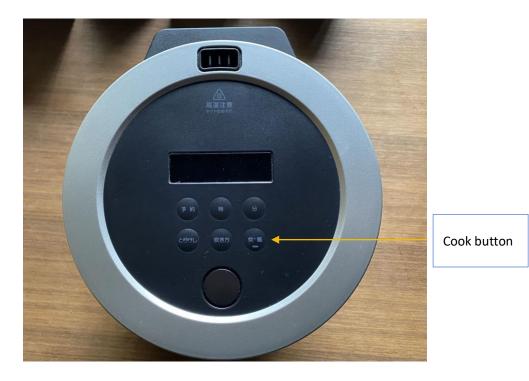

|      |      |                   |         |

#### Washing Machine



Select the Daily load gear for regular clothing, and the spin speed for dehydration is 800, which takes about 1 hour. After washing over, turn the DRY gear and press the DRY button to select the drying time. Maximum washing capacity 7kg, maximum drying capacity 4kg.



# **Air-condition**

Indication



# **Underfloor** heating

Press the power button first and adjust the temperature



# Toilet



## TV remote control



Suggest using with Apple TV box

#### **Air Purifier**





## **Rice cooker**

Attention: put a cup of water (180cc) into the outer pot, put rice and an appropriate amount of water into the inner pot



Put the outer and inner pot into the rice cooker one by one



#### Press the cook button