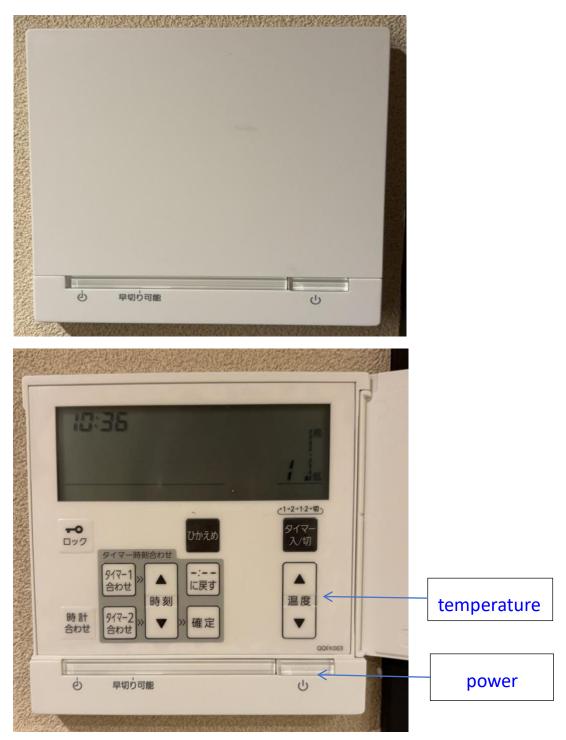

# **Air-condition**

Indication

# **Underfloor** heating

Press the power button first and adjust the temperature