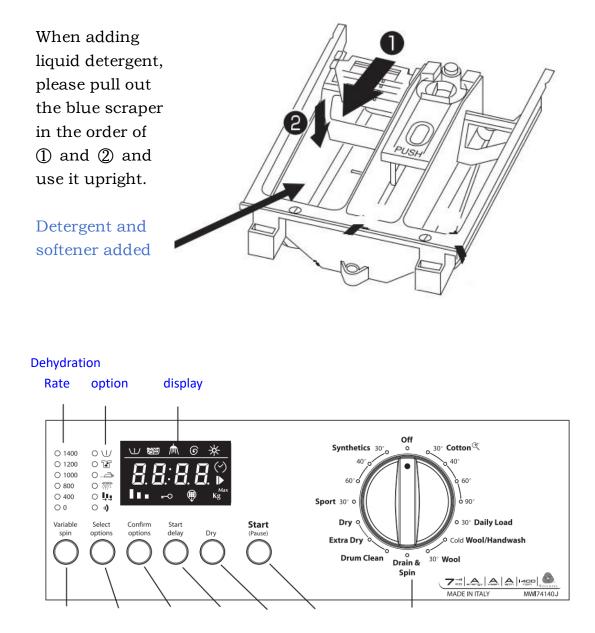

#### Washing Machine

Select the Daily load gear for regular clothing, and the spin speed for dehydration is 800, which takes about 1 hour. After washing over, turn the DRY gear and press the DRY button to select the drying time. Maximum washing capacity 7kg, maximum drying capacity 4kg.