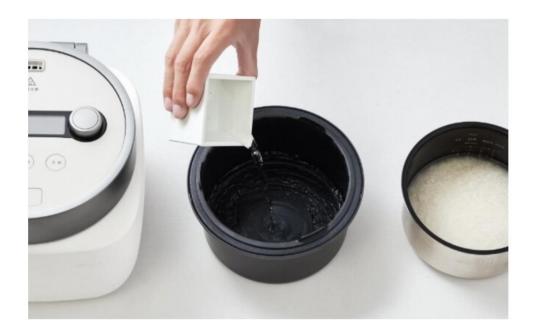

## **Rice cooker**

Attention: put a cup of water (180cc) into the outer pot, put rice and an appropriate amount of water into the inner pot

Put the outer and inner pot into the rice cooker one by one