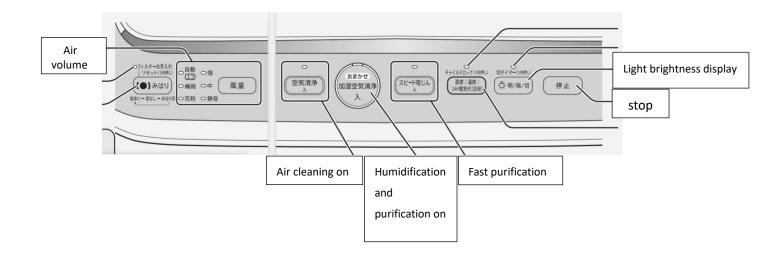

Drink Mode        | $\Big)$ |
| $\left( \right)$ | レンジ  | θ    | frozen food mode  | $\Big)$ |
| $\left( \right)$ | レンジ  | 茶    | Decompress mode   | $\Big)$ |
| $\left( \right)$ | OVEN | l    | Oven Mode         | )       |
|                  |      |      |                   |         |

#### Washing Machine



Select the Daily load gear for regular clothing, and the spin speed for dehydration is 800, which takes about 1 hour. After washing over, turn the DRY gear and press the DRY button to select the drying time. Maximum washing capacity 7kg, maximum drying capacity 4kg.



# **Air-condition**

Indication



# **Underfloor** heating

Press the power button first and adjust the temperature



# Toilet



## TV remote control



Suggest using with Apple TV box

#### **Air Purifier**





## **Rice cooker**

Attention: put a cup of water (180cc) into the outer pot, put rice and an appropriate amount of water into the inner pot



Put the outer and inner pot into the rice cooker one by one



#### Press the cook button